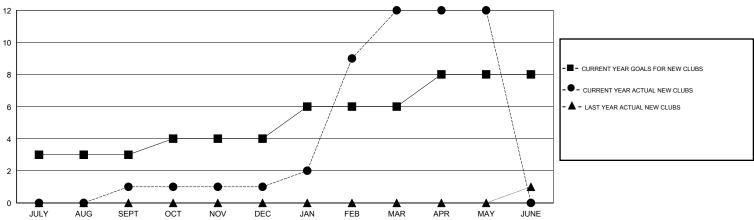

|
| OCT/NOV/DEC   | 1                | 0                   | 0                          | 0                           | OCT/NOV/DEC   | 30                 | 28                               | 23                           | 5                           |
| JAN/FEB/MAR   | 2                | 11                  | 0                          | 11                          | JAN/FEB/MAR   | 55                 | 297                              | 19                           | 278                         |
| APR/MAY/JUNE  | 2                | 0                   | 0                          | 0                           | APR/MAY/JUNE  | -25                | 55                               | 35                           | 20                          |

#### GOALS AND ACTUAL NEW CLUBS CUMULATIVE



#### GOALS AND ACTUAL MEMBERS CUMULATIVE



| DROPPED CLUBS: 0  DROPPED MEMBERS |            | 49 CLUBS OF 58 ADDED 1 OR MORE NEW MEMBERS | GENDER DISTRIBUT  MALE  FEMALE        | 1,765 (72.63%)<br>665 (27.37%) |
|-----------------------------------|------------|--------------------------------------------|---------------------------------------|--------------------------------|
| DECEASED CLUB CANCELLED           | 9          | CLICK HERE FOR HEALTH ASSESSMENT DATA      | FAMILY UNIT MEMBERS HEAD OF HOUSEHOLD | 1,09                           |
| OTHER<br>TOTAL                    | 140<br>149 |                                            | NON-HEAD OF HOUSEHOLD                 |                                |