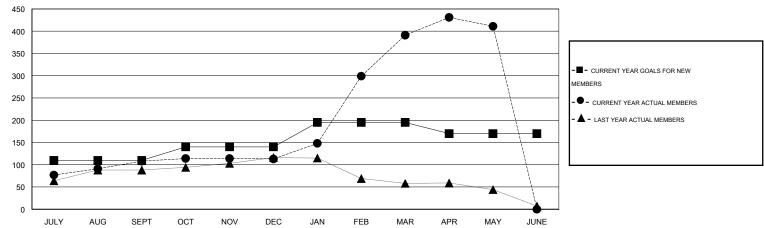

#### GOALS AND ACTUAL MEMBERS CUMULATIVE

| DROPPED CLUBS: 0  DROPPED MEMBERS |            | 49 CLUBS OF 58 ADDED 1 OR MORE NEW MEMBERS | GENDER DISTRIBUT  MALE  FEMALE        | 1,765 (72.63%)<br>665 (27.37%) |
|-----------------------------------|------------|--------------------------------------------|---------------------------------------|--------------------------------|
| DECEASED CLUB CANCELLED           | 9          | CLICK HERE FOR HEALTH ASSESSMENT DATA      | FAMILY UNIT MEMBERS HEAD OF HOUSEHOLD | 1,09                           |
| OTHER<br>TOTAL                    | 140<br>149 |                                            | NON-HEAD OF HOUSEHOLD                 |                                |